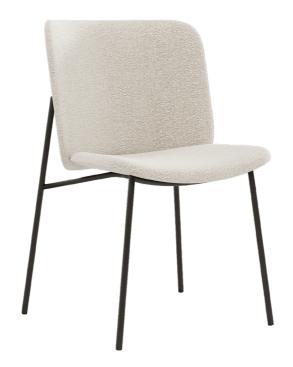

## **ASH -** DESIGNED BY STEFANO PREVOSTI

Meet the Ash chair—a perfect harmony of modern aesthetics and elegance. With sleek metal legs gracefully extending to support the backrest, this chair boasts a soft, subtle curve for a touch of sophistication.

Model Dining chair

Material Powdercoated metal + upholstery

**Dimensions** 50 x 56 x 83 H

### Material leg possibilities

Black metal

#### Material & construction

Powdercoated metal frame with upholstered seating and back.