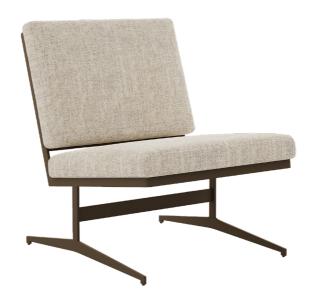

# **ROBIN - DESIGNED BY PAUL ROGERS DESIGN STUDIO**

Embrace contemporary style with the Robin Lounge Chair. Its unique feature is the metal legs designed to mimic an inverted T, providing both stability and a modern aesthetic.

# Robin

Model Lounge chair

Material Powdercoated metal + upholstery

Dimensions 62 x 76 x 80 H (seat height: 42 cm)