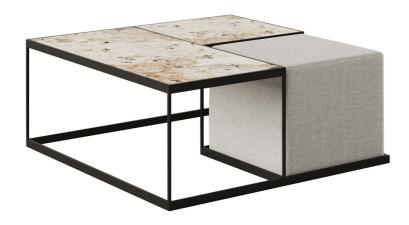

### **BELLAGIO - DESIGNED BY PAUL ROGERS DESIGN STUDIO**

A coffee table that offers a playful experience with the options to mix two different tops and add even more color and texture through the pouf element of this composition.

# Bellagio

Model Coffee table + Pouf

Material TOP wood/stone

LEG metal POUF fabric

Dimensions

100 x 100 x 40 H

### MATERIAL & CONSTRUCTION

Powder coated metal frame combined with ceramic/veneer tops. There is a pouf included in the coffee table.