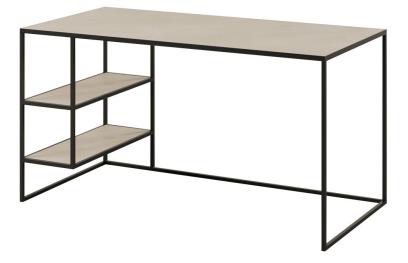

| Model    |  |
|----------|--|
| Material |  |

Desk

LEG

TOP wood / stone / mortex

metal

Dimensions

 $140 \times 70 \times 76$  H (with shelves)  $140 \times 70 \times 76$  H (without shelves)